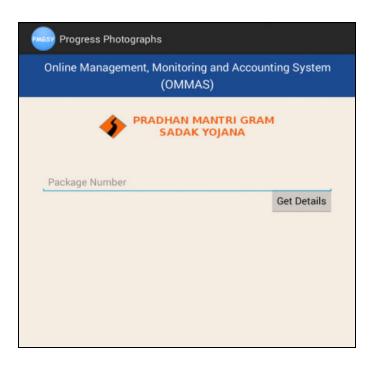

Figure - 11

- 12. Press the back button on the mobile and come to the menu screen. Select "Progress Photographs" from Figure 4.
- 13. On selecting "Progress Photographs", option to enter the package number is displayed.

14. Enter the package number as per OMMAS and press "Get Details" button. Confirmation message to download the work details is displayed. On confirmation, the work list is populated.

| Progress Photographs                                                                                                                                                                                                                                                                             |                  |
|--------------------------------------------------------------------------------------------------------------------------------------------------------------------------------------------------------------------------------------------------------------------------------------------------|------------------|
| PRADHAN MANTRI GR<br>SADAK YOJANA                                                                                                                                                                                                                                                                | АМ               |
| Work Details Package Id : UPAG101 Sanction Year : 2013-2014 Name of Work : Track Road Proposal Type : Road Length : 20.000 Progress Status : Completed Agreement Date : 17/07/2013 No.of Photo Taken : 5 No.of Photo Uploaded : 0 Length in Km. for Road work and in mms. for LSB.               |                  |
|                                                                                                                                                                                                                                                                                                  | Upload Photo     |
| Work Details                                                                                                                                                                                                                                                                                     |                  |
| Package Id : UPAG101<br>Sanction Year : 2013-2014<br>Name of Work : split work<br>Proposal Type : Road<br>Length : 20.000<br>Progress Status : Completed<br>Agreement Date : 01/04/2013<br>No.of Photo Taken : 1<br>No.of Photo Uploaded : 0<br>Length in Km. for Road work and in mts. for LSB. |                  |
| Take Ph                                                                                                                                                                                                                                                                                          | oto Upload Photo |