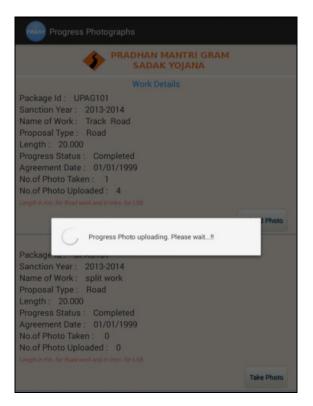

14. Enter the package number as per OMMAS and press "Get Details" button. Confirmation message to download the work details is displayed. On confirmation, the work list is populated.

| Progress Photographs                                                                                                                                                                                                                                                                             |                  |
|--------------------------------------------------------------------------------------------------------------------------------------------------------------------------------------------------------------------------------------------------------------------------------------------------|------------------|
| PRADHAN MANTRI GR<br>SADAK YOJANA                                                                                                                                                                                                                                                                | АМ               |
| Work Details Package Id : UPAG101 Sanction Year : 2013-2014 Name of Work : Track Road Proposal Type : Road Length : 20.000 Progress Status : Completed Agreement Date : 17/07/2013 No.of Photo Taken : 5 No.of Photo Uploaded : 0 Length in Km. for Road work and in mms. for LSB.               |                  |
|                                                                                                                                                                                                                                                                                                  | Upload Photo     |
| Work Details                                                                                                                                                                                                                                                                                     |                  |
| Package Id : UPAG101<br>Sanction Year : 2013-2014<br>Name of Work : split work<br>Proposal Type : Road<br>Length : 20.000<br>Progress Status : Completed<br>Agreement Date : 01/04/2013<br>No.of Photo Taken : 1<br>No.of Photo Uploaded : 0<br>Length in Km. for Road work and in mts. for LSB. |                  |
| Take Ph                                                                                                                                                                                                                                                                                          | oto Upload Photo |

### Figure - 13

15. Press the "Take Photo" button to capture photograph of the work against the work status. The following screen is displayed.

| Take Photos                                  |  |  |  |
|----------------------------------------------|--|--|--|
| PRADHAN MANTRI GRAM<br>SADAK YOJANA          |  |  |  |
| Select Status                                |  |  |  |
| Status                                       |  |  |  |
| Select Status                                |  |  |  |
| Road works in progress                       |  |  |  |
| Finished or ongoing earth work level         |  |  |  |
| Finished GSB Level                           |  |  |  |
| Finished Base Course Level                   |  |  |  |
| Finished or ongoing bituminous surface level |  |  |  |
| Finished or ongoing major CD structure       |  |  |  |
| Ongoing earthwork and CD structures only     |  |  |  |
|                                              |  |  |  |