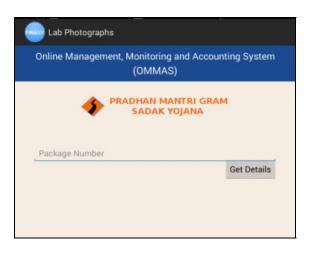

Figure - 3

4. On successful registration, the menu screen is displayed.

Figure – 4

5. On selecting "Lab Photographs", option to enter the package number is displayed.

6. Enter the package number as per OMMAS and press "Get Details" button. Confirmation message to download the work details is displayed.

| Lab Photographs                    |                         |
|------------------------------------|-------------------------|
| Online Management, Monitor<br>(OMN |                         |
|                                    | MANTRI GRAM<br>K YOJANA |
|                                    | Get Details             |
| PMGSY                              |                         |
| Are you sure to download packa     | ge details ?            |
| No                                 | Yes                     |
|                                    | p                       |
|                                    |                         |
|                                    |                         |